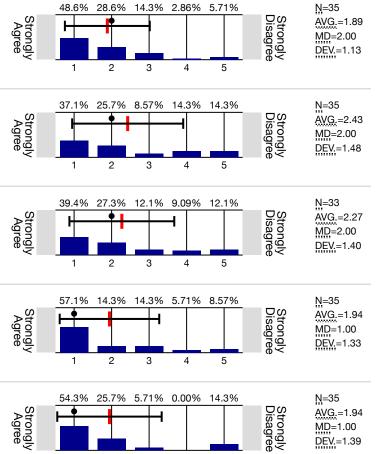

#### Question

The instructor defined the course objectives, learning activities, requirements and grading policies clearly in the syllabus.

The course was organized in a way that helped my learning.

The instructor created experiences that stimulated my learning.

The instructor provided helpful and timely feedback on my performance and progress throughout the semester.

The instructor was open to a variety of points of view.

### Responses

3

4

5

2

1

MD=1.00 DEV.=1.39

Responses