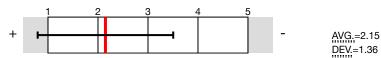

For item 1.6, please rate the overall effectiveness of your instructor on a scale ranging from the most positive response (highly effective) to the least positive response (ineffective). When I consider the contribution to my learning, this instructor's teaching was: