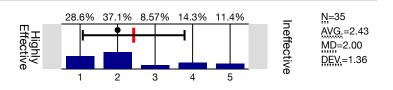

For item 1.6, please rate the overall effectiveness of your instructor on a scale ranging from the most positive response (highly effective) to the least positive response (ineffective). When I consider the contribution to my learning, this instructor's teaching was: