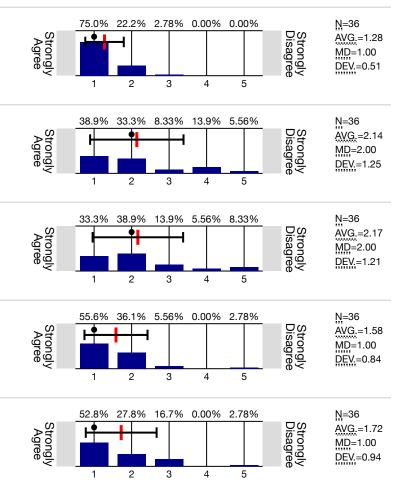

#### Question

The instructor defined the course objectives, learning activities, requirements and grading policies clearly in the syllabus.

The course was organized in a way that helped my learning.

The instructor created experiences that stimulated my learning.

The instructor provided helpful and timely feedback on my performance and progress throughout the semester.

The instructor was open to a variety of points of view.

### Responses

Responses

For item 1.6, please rate the overall effectiveness of your instructor on a scale ranging from the most positive response (highly effective) to the least positive response (ineffective). When I consider the contribution to my learning, this instructor's teaching was: